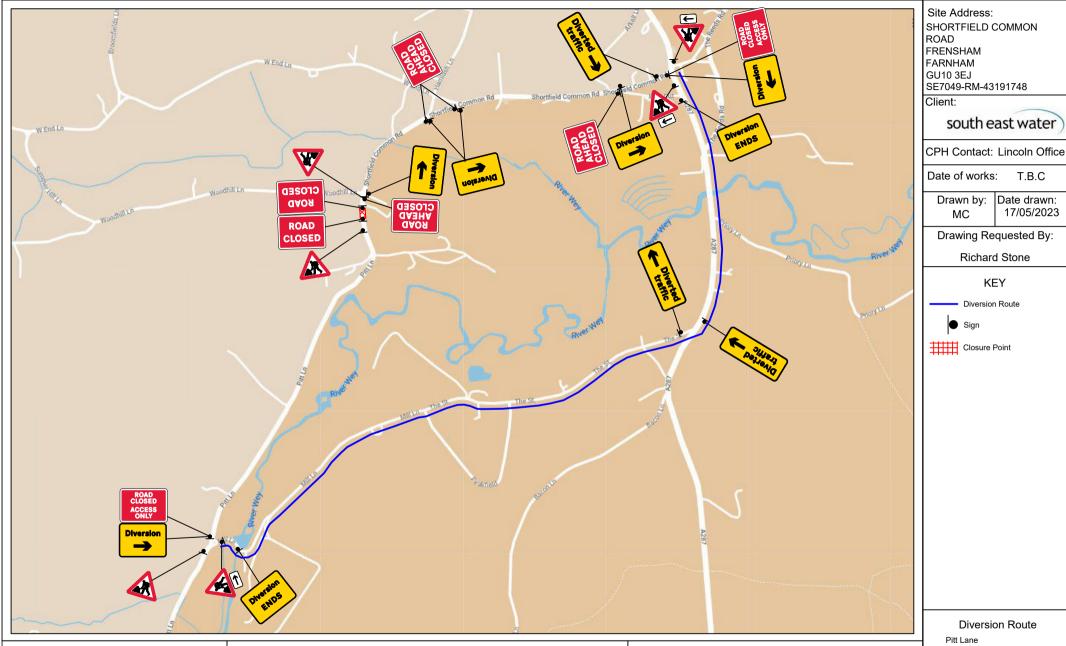

## **Diversion Route**

south east water

Drawing Requested By:

Richard Stone KEY Diversion Route

Drawn by:

MC

Closure Point

Date drawn:

17/05/2023

Pitt Lane Mill Lane The Street A287

Drawing Number: MC/2408